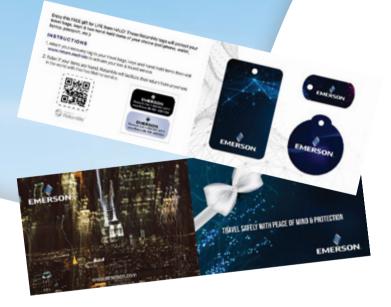

## TRAVEL KIT - (TK-MDT)

Introducing the all new TRAVEL KIT. This all-in-one solution offers peace of mind and protection against misplaced items travelers leave behind during their journeys. With this kit, you can focus on your adventures, not your belongings! The luggage, bag andket tag are ultra-durable and fully finished with an epoxy dome and comes with the ability to decorate it in full-color, full-bleed. It is packaged on a double-sided, full color 12" x 4" card that can be personalized to your specifications.

## 3c Price includes:

- ✓ Metal epoxy domed full color key tag
- ✓ Double sided 12"x4" marketing card
- ✓ Lifetime ReturnMe Service with free return shipping for the first year
- √ 5 year warranty
- ✓ Reward of \$50 ReturnMe gift certificate