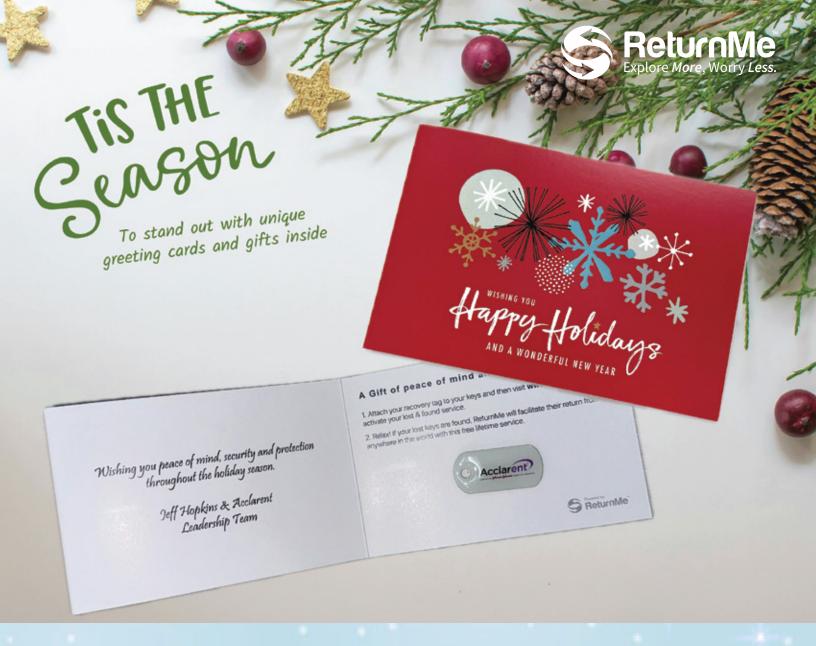

- Step 1 Customize your ReturnMe tags
- Step 2 Customize your message
- Step 3 Customize your greeting card
  - ✓ Excellent for mailing
  - ✓ Full color branded recovery tags
  - ✓ Select from 12 different greeting card designs or design your own
  - ✓ Personalize your message inside & outside the card

## CUSTOMIZE EVERYTHING IN 3 SIMPLE STEPS

Price includes Branded recovery tags, branded greeting card and a white envelope. All ReturnMe tag(s) are full-color and include lifetime ReturnMe lost-and-found service.

## STEP 3: Personalize your greeting message or select one from below.

- 1. Wishing you peace of mind, security, and protection throughout the holiday season
- 2. Wishing you a season filled with warm moments and cherished memories.
- 3. Happy Holidays and a Festive New Year to you and your family.
- 4. Here's to a wonderful Holiday season and a Happy New Year!