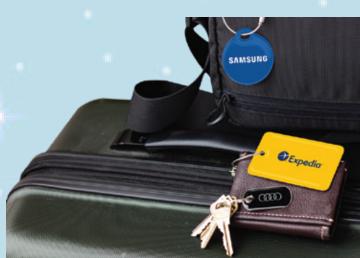

STEP 1: Select your recovery tag(s)

Luggage Tag - LT2 Actual Size: 3.25" x 2"

| Item #  | 100 (C) | 250 (C) | 500 (C) |
|---------|---------|---------|---------|
| LT2-MDT | \$7.15  | \$6.15  | \$5.65  |
| LT2-PVC | \$5.90  | \$4.90  | \$4.40  |

Set-up fee: \$50.00 (G) Production Time: Under 250 tags = 4-15 days

Mobile Tag - MDC Actual Size: 1.5" x 0.7"

| Item # | 100 (C) | 250 (C) | 500 (C) |
|--------|---------|---------|---------|
| MDC    | \$4.25  | \$3.40  | \$3.15  |

Set-up fee: \$50.00 (G) Production Time: Under 2000 tags = 4-15 days

Luggage Tag - LT1 Actual Size: 1.9" x 2.1"

| Item #  | 100 (C) | 250 (C) | 500 (C) |
|---------|---------|---------|---------|
| LT1-MDT | \$6.65  | \$5.60  | \$5.15  |
| LT1-PVC | \$5.40  | \$4.35  | \$3.90  |

Set-up fee: \$50.00 (G) Production Time: Under 300 tags = 4-15 days

Key Tag - KT1 Actual Size: 1.9" x 0.9"

| Item #  | 100 (C) | 250 (C) | 500 (C) |
|---------|---------|---------|---------|
| KT1-MDT | \$5.25  | \$4.40  | \$4.05  |
| KT1-PVC | \$4.25  | \$3.40  | \$3.05  |