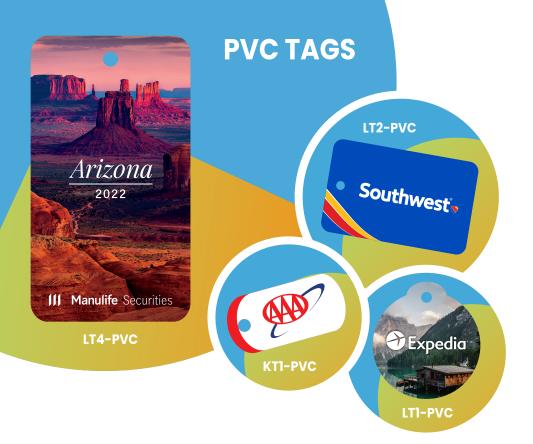

These PVC plastic tags are the perfect gift if you want something extremely lightweight, stylish & affordable but still want to include the unmatchable ReturnMe lost & found service. Excellent for direct mail shipping for under \$1. Same day production available!

|         | 100    | 250    | 500    | 3C |
|---------|--------|--------|--------|----|
| KT1-PVC | \$3.45 | \$2.65 | \$2.35 |    |
| LT1-PVC | \$4.60 | \$3.55 | \$3.15 |    |
| LT2-PVC | \$5.10 | \$4.10 | \$3.65 |    |
| LT4-PVC | \$5.50 | \$4.60 | \$4.15 |    |