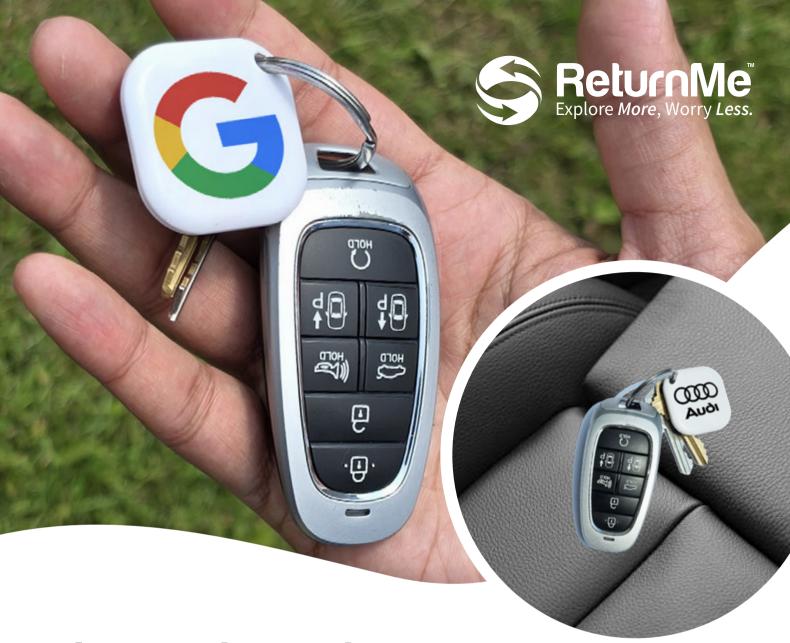

## **Bluetooth Tracker - ITRK1**

Discover the best of both worlds with this one-of-a-kind Bluetooth tracker! Whether you're around to locate your lost item or not, ReturnMe's lifetime service will give you peace of mind ensuring the safe return of lost luggage, keys and much more from anywhere in the world. Unlike other trackers, our commitment is unwavering and global, providing seamless support whenever you need it. It's mounted on a double-sided, full color 8" x 3" double-sided greeting card that can be personalized to your specifications.